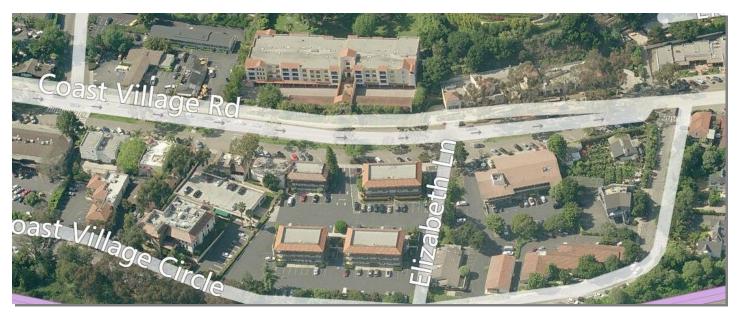

### 1236 Coast Village Circle N

### Montecito California

#### Comments

Coast Village office space. Ground floor suite with customer parking right in front of entrance. Located in the Olive Mill Plaza with access and visibility from Coast Village Road. Mostly open floor plan. Corner location offers extra windows and abundant natural light. Common area restrooms serve the Premises.