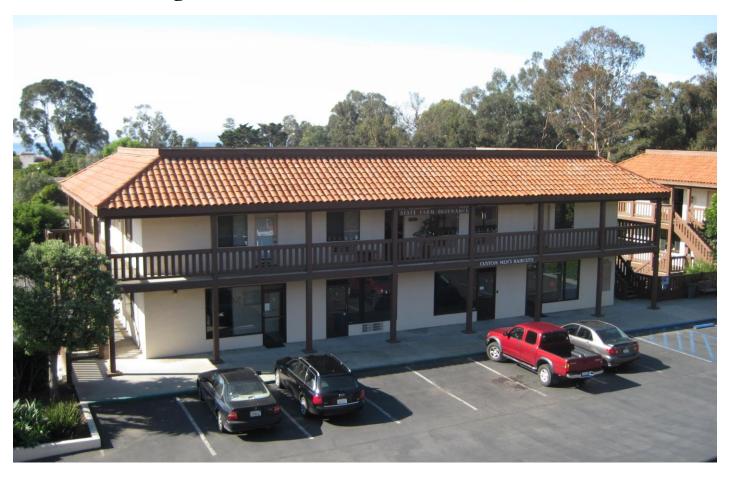

## Coast Village Office Space

| Base Rent    | \$4.00/SF | Parking      | 3/1000 SF       |
|--------------|-----------|--------------|-----------------|
| Square Feet  | 1273 SF   | Lease Type   | NNN (\$1.00/SF) |
| Suite        | Suite N   | Zoning       | CR(C-1/SD-3)    |
| Term         | 3+ YRS    | TI Allowance | Negotiable      |
| Availability | Now       | Floor        | Ground Floor    |

#### Comments

Coast Village office space. Ground floor suite with customer parking right in front of entrance. Located in the Olive Mill Plaza with access and visibility from Coast Village Road. Mostly open floor plan. Corner location offers extra windows and abundant natural light. Common area restrooms serve the Premises.