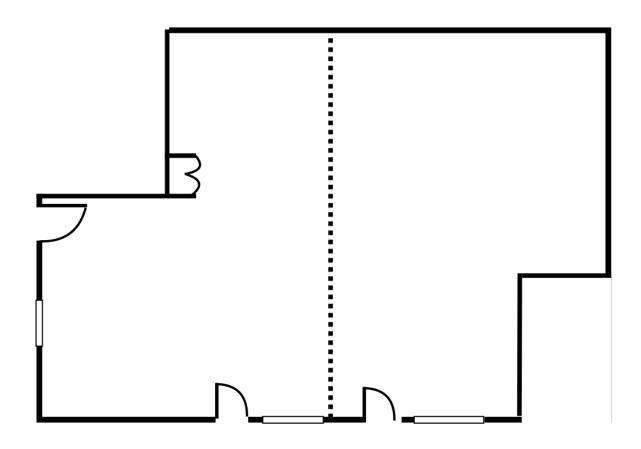

### Floor Plan

#### Comments

Coast Village office space. Ground floor suite with customer parking right in front of entrance. Located in the Olive Mill Plaza with access and visibility from Coast Village Road. Mostly open floor plan. Corner location offers extra windows and abundant natural light. Common area restrooms serve the Premises.