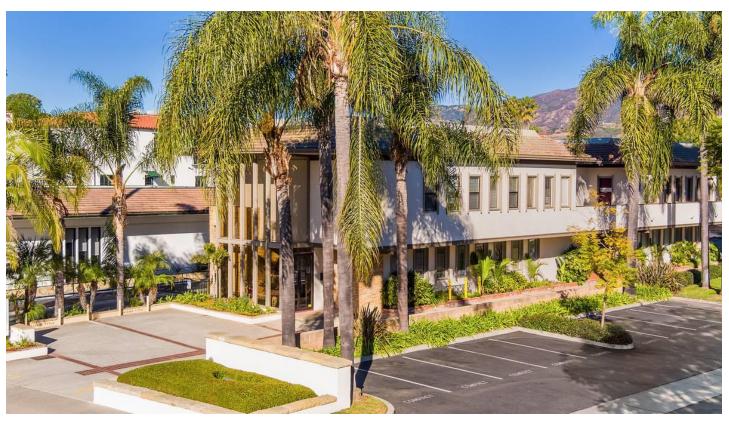

#### **Comments**

Upper State Street office space and/or medical office. Highly visible property with lighted monument signage on Sate Street (visible from both directions). Ground floor suite with private restroom. The available space features abundant natural light throughout, a front and rear entrance, and an efficient layout with no building load factor. The unit has its own private serving HVAC and is separately metered for electricity. The parking lot was recently remodeled with brick pavers. The property is conveniently located in the Upper State Street corridor, within walking distance to many restaurants and amenities. All suites can be leased together or separately.