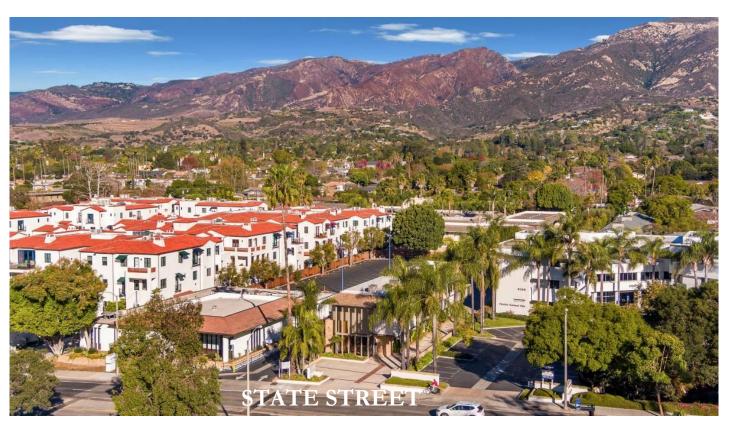

#### **Comments**

Upper State Street office space and/or medical office. Highly visible property with lighted monument signage on Sate Street (visible from both directions). Ground floor suite with private restroom. The available space features abundant natural light throughout, a front and rear entrance, and an efficient layout with no building load factor. The unit has its own private serving HVAC and is separately metered for electricity. The parking lot was recently remodeled with brick pavers. The property is conveniently located in the Upper State Street corridor, within walking distance to many restaurants and amenities. All suites can be leased together or separately.