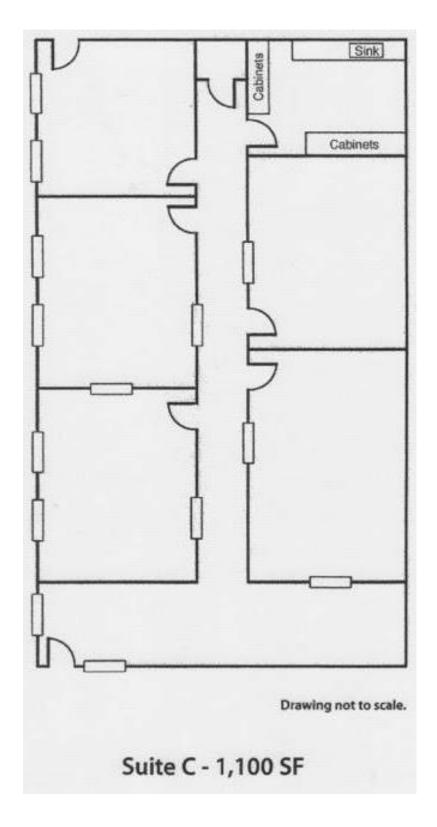

## Professional Office & Medical Office Building

Space: Suite C Size: 1100 SF Price: \$2.75/SF

Lease Type: NNN (\$.75)

Parking: 4 spaces Floor: Ground Floor

Use: Office or medical office

Condition: Fully built out – turnkey space

### Suite C

**Comments**: Ground floor office suite. Abundant natural light. Features private offices, plumbing for sink(s) and front reception area.