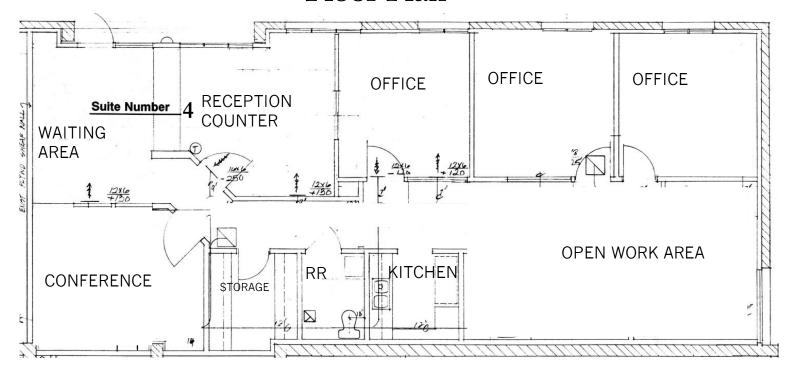

### Floor Plan

## Office Space in Courtyard Setting

Lease Rate \$2.50 NNN Suite # Suite 4 **Square Feet** Lease Type NNN (.89) 1,964 SF **Parking** 2.5/1000 Sq Ft Zoning R-2/R-O/SD-3 Annual CPI (LA) Negotiable Term Adjustments C.S.O. 3.0% Elevator