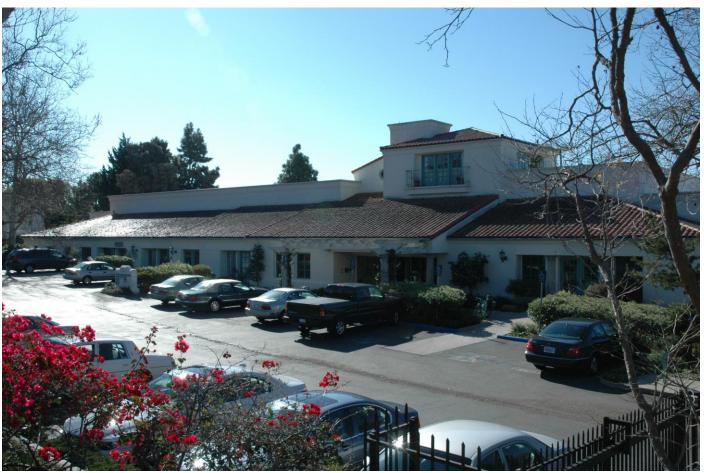

#### **Comments**

Rare opportunity to lease an office in the Cliff Drive Plaza. The space is a ground floor suite that features excellent visibility, vaulted ceilings, and great natural light. The property provides abundant parking including visitor designated parking, and a close proximity to the 101 freeway and a variety of restaurants and services. Building has common area restrooms with showers. Existing Plumbing in suite allows for a variety of uses including office and medical uses.