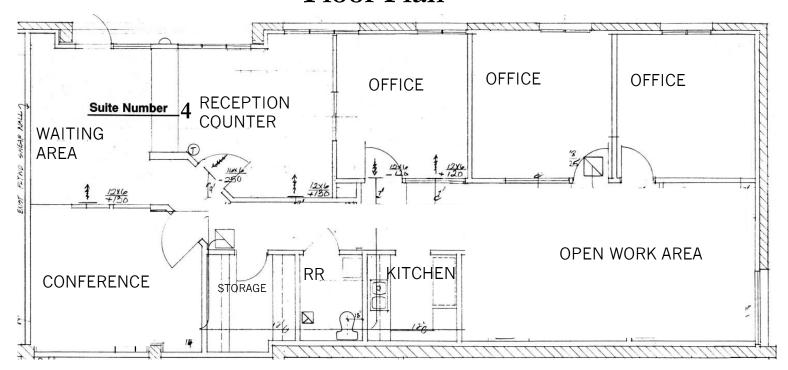

Sq Ft | Zoning      | R-2/R-O/SD-3    |
| Term        | Negotiable     | Adjustments | Annual CPI (LA) |
| C.S.O.      | 3.0%           | Elevator    | Yes             |

#### **Comments**

Rare opportunity to lease an office in the Cliff Drive Plaza. The space is a ground floor suite that features excellent visibility, vaulted ceilings, and great natural light. The property provides abundant parking including visitor designated parking, and a close proximity to the 101 freeway and a variety of restaurants and services. Building has common area restrooms with showers. Existing Plumbing in suite allows for a variety of uses including office and medical uses.

Information is deemed reliable; although we have no reason to doubt its accuracy, it is not guaranteed.

# FOR LEASE

## Floor Plan