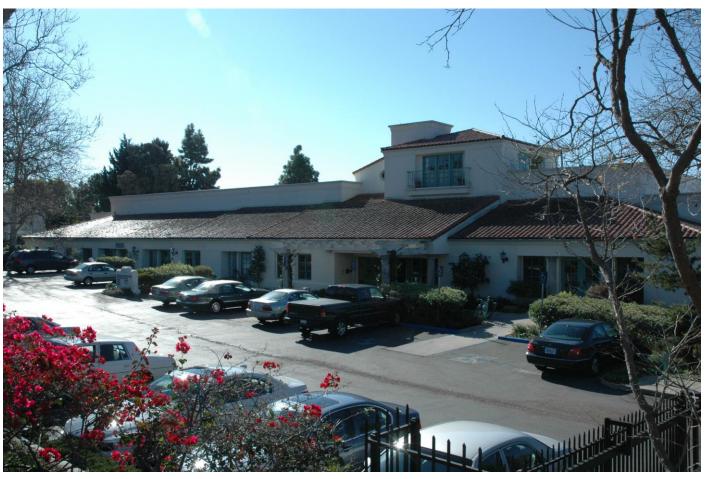

#### **Comments**

Rare opportunity to lease an office in the Cliff Drive Plaza. The space is a ground floor suite that features excellent visibility, vaulted ceilings, and great natural light. The property provides abundant parking including visitor designated parking, and a close proximity to the 101 freeway and a variety of restaurants and services. Building has common area restrooms with showers. Existing Plumbing in suite allows for a variety of uses including office and medical uses.